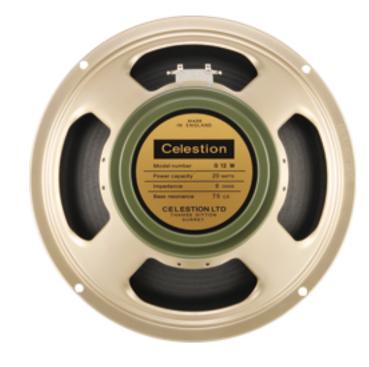

### **General Specifications**

| Nominal diameter        |               | 12", 305mm   |  |
|-------------------------|---------------|--------------|--|
| Power rating            |               | 20Wrms       |  |
| Nominal impedance       | 8             | and 15       |  |
| Sensitivity             |               | 96dB         |  |
| Chassis type            | Pressed steel |              |  |
| Voice coil diameter     | 1.75", 44.5mm |              |  |
| Voice coil material     | Round copper  |              |  |
| Magnet type             |               | Ceramic      |  |
| Magnet weight           | ;             | 35oz, 0.99kg |  |
| Frequency range         |               | 75-5000Hz    |  |
| Resonance frequency, Fs |               | 75Hz         |  |
| DC resistance, Re       | 6.57          | and 12.13    |  |