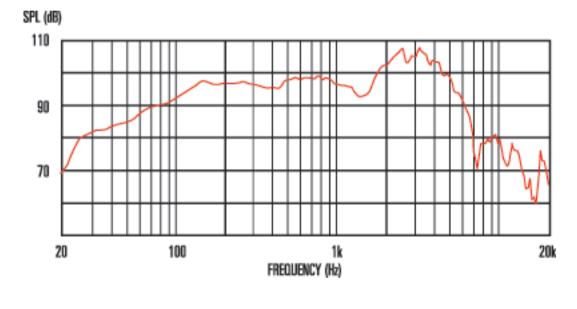

## Heritage

# **Heritage Series G12M**







The original G12M of the 1960s was Celestion's first guitar speaker to use a ceramic magnet and paved the way for high power guitar amplifiers. The G12M uses a medium weight magnet to produce a sound that is smooth and warm but bright enough to hold its own against any rock backline. Known simply these days as the 'Greenback', the G12M's fabled 'brown tone' is characterised by a warm, controlled low-end, a rich, vocal mid-range and a delicate, detailed top-end. Loaded into a 4x12 and driven hard, these speakers exude warm, crunchy chords and sweet searing single-notes.

## 8 Frequency Response



### **General Specifications**

| Nominal diameter        |               | 12", 305mm   |  |
|-------------------------|---------------|--------------|--|
| Power rating            |               | 20Wrms       |  |
| Nominal impedance       | 8             | and 15       |  |
| Sensitivity             |               | 96dB         |  |
| Chassis type            | Pressed steel |              |  |
| Voice coil diameter     | 1.75", 44.5mm |              |  |
| Voice coil material     | Round copper  |              |  |
| Magnet type             |               | Ceramic      |  |
| Magnet weight           | ;             | 35oz, 0.99kg |  |
| Frequency range         |               | 75-5000Hz    |  |
| Resonance frequency, Fs |               | 75Hz         |  |
| DC resistance, Re