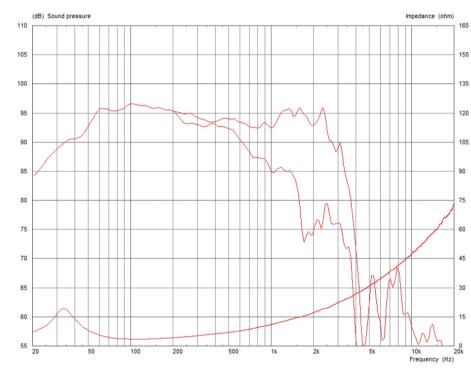

#### **Frequency Response and Impedance Curves**

Topmost curve: Frequency response on axis | Secondary curve: Frequency response at 45° off axis

Power rating: Tested for two hours using a continuous, band-limited pink noise signal as per AES standard. Power calculated on minimum impedance.

Continuous power rating: Defined as 3dB greater than the AES rating.

Sensitivity: Measured on axis at 1W, 1m in 2 anechoic environment. Parameters: Measured after unit subjected to pre-conditioning signal.