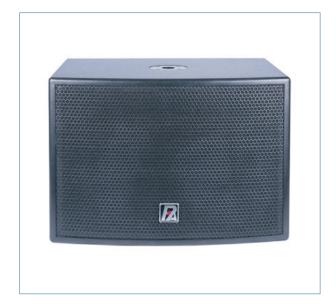

#### **SUB 308**

The P Audio 308 Series also features a high performance subwoofer to compliment the 308 Series powered and passive enclosures. The Sub 308 features a long throw 15 inch (381mm) diameter loudspeaker to produce extended bass and sub bass response. The SUB 308 is ideal for both high fidelity music playback as well as high impact live music applications. The SUB 308 is an excellent high performance compliment to the 308 Series and expands the range of professional applications for the entire 308 Series of products.

The SUB 308 features a passive crossover that accurately sums the sub bass response with the main 308 stacks. The 15 inch long throw transducer features a large 3 inch (76.2mm) voice coil diameter and P Audio's legendary voice coil systems to insure both high power handling and high reliability for truly professional applications. The enclosure is a rugged wood construction that is ideally suited for sub woofer applications.