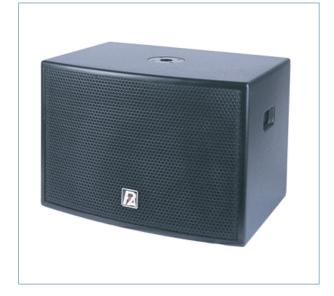

#### **SUB 308**

The P Audio 308 Series also features a high performance subwoofer to compliment the 308 Series powered and passive enclosures. The Sub 308 features a long throw 15 inch (381mm) diameter loudspeaker to produce extended bass and sub bass response. The SUB 308 is ideal for both high fidelity music playback as well as high impact live music applications. The SUB 308 is an excellent high performance compliment to the 308 Series and expands the range of professional applications for the entire 308 Series of products.

The SUB 308 features a passive crossover that accurately sums the sub bass response with the main 308 stacks. The 15 inch long throw transducer features a large 3 inch (76.2mm) voice coil diameter and P Audio's legendary voice coil systems to insure both high power handling and high reliability for truly professional applications. The enclosure is a rugged wood construction that is ideally suited for sub woofer applications.