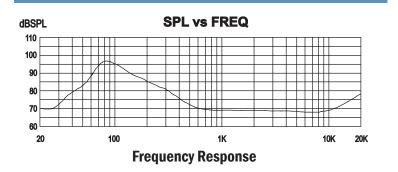

### GENERAL SPECIFICATION

| Type                  | Wooden Cabinet 15" Subwoofer |
|-----------------------|------------------------------|
| Power                 | 600 Watt                     |
| Nominal Impedance     | 8 Ohm                        |
| Sensitivity (1W@1M)   | 96 dB                        |
| Frequency Response    | 45Hz – 150 Hz                |
| Dimension (H x W x D) | 630mm x 436mm x 455mm        |
|                       | (24.8" x 17.1" x 17.9")      |
| Finish Color          | Black                        |